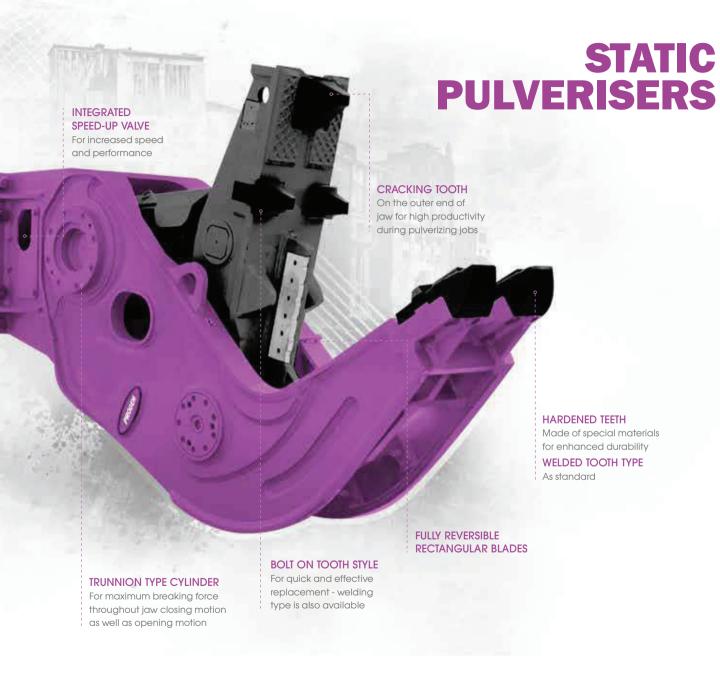

## BENEFITS OF PRODEM STATIC PULVERISERS

- Integrated speed up valve with cylinder for maximum efficiency and performance
- Trunnion-supported cylinder gives high breaking forces throughout the entire working cycle as well as stable movement
- Replaceable tooth system gives quick and effortless maintenance allowing high productivity
- Wide jaws, exceptional closing force and short cycle times means PRODEM pulverizers provide excellent productivity in concrete reduction and reinforced steel separation
- Advanced design and construction, using abrasiveresistant materials, has produced a powerful attachment with increased durability capable of handling the toughest of jobs